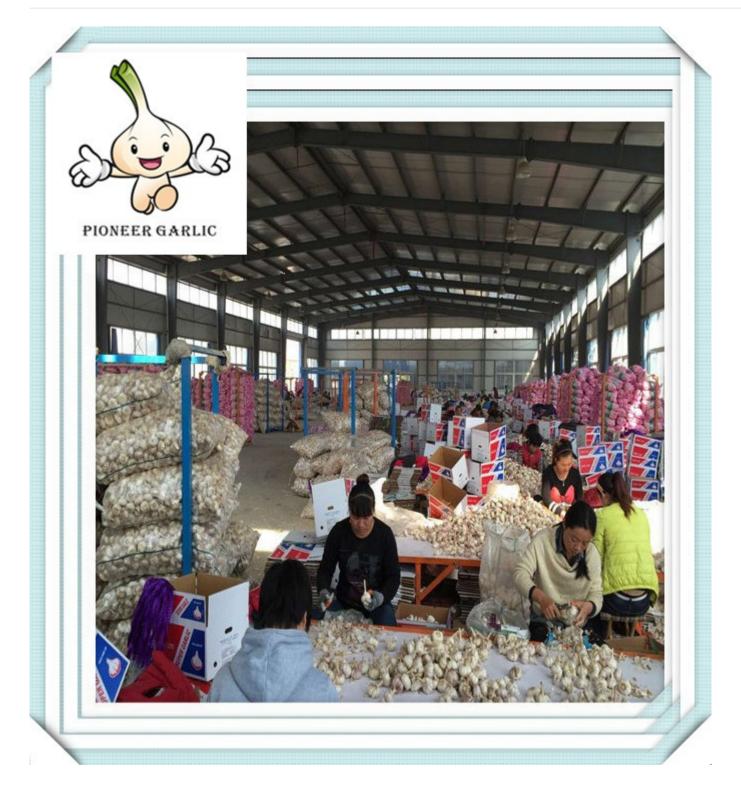

#### **Specifications:**

| Price              | \$500/ton                           |
|--------------------|-------------------------------------|
| Brand Name         | pioneer garlic                      |
| Model Number       | 555                                 |
| Place of Origin    | Shandong, China                     |
| Min.Order Quantity | 1*20ft container (11tons)           |
| Payment Terms      | TT DP LC                            |
| Supply Ability     | 200 containers per month            |
| Delivery Detail    | within 7days after confirming order |
| Packaging Details  | according to customer 's request    |

### 2.Details:

- 1) Sizes:4-6cm
- 2) Transporting and storing temperature:  $-3^{\circ}$   $0^{\circ}$ C.
- 3) Supply period: all the year round
- a) Fresh garlic: early June to September
- b) Cold storing garlic: September to the next May
- 4) Plump shaped bulbs offering full flavored cloves that have a purplish hue.
- 5) Shelf life is long and can be stored for up to 9 months under proper conditions.