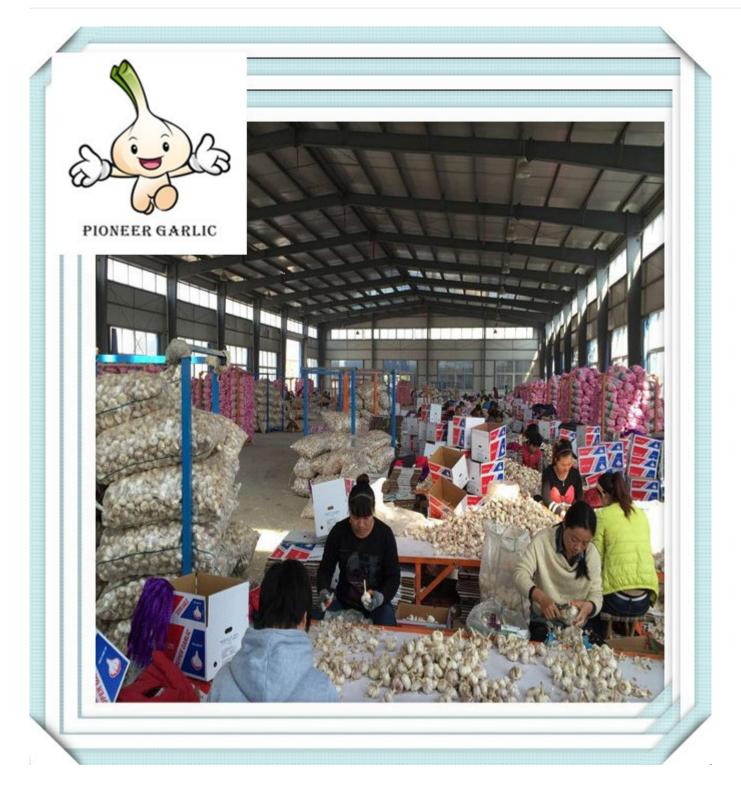

### 2.Details:

- 1) Sizes:4-6cm
- 2) Transporting and storing temperature:  $-3^{\circ}$   $0^{\circ}$ C.
- 3) Supply period: all the year round
- a) Fresh garlic: early June to September
- b) Cold storing garlic: September to the next May
- 4) Plump shaped bulbs offering full flavored cloves that have a purplish hue.
- 5) Shelf life is long and can be stored for up to 9 months under proper conditions.