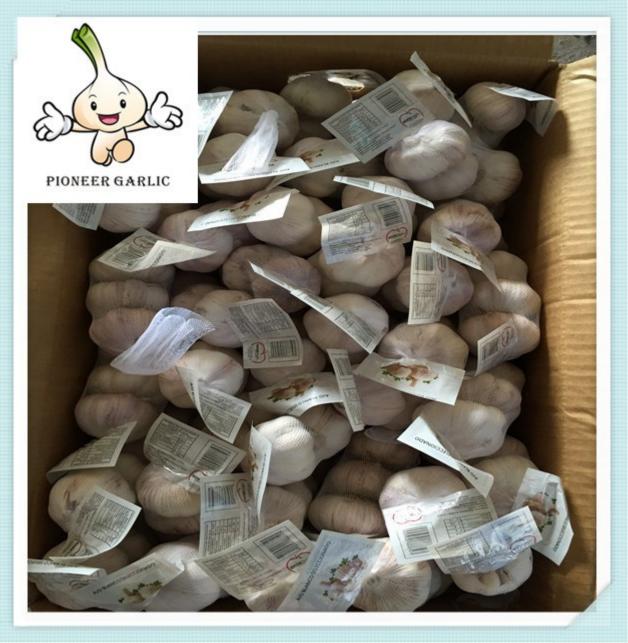

### 2.Details:

- 1) Sizes:4-6cm
- 2) Transporting and storing temperature: -3° 0°C .
- 3) Supply period: all the year round
- a) Fresh garlic: early June to September
- b) Cold storing garlic: September to the next May
- 4) Plump shaped bulbs offering full flavored cloves that have a purplish hue.
- 5) Shelf life is long and can be stored for up to 9 months under proper conditions.

#### 3.Packages:

1) Loose Packing:

a) 10kg/carton; b) 20kg/carton; c) 10kg/mesh bag; d) 20kg/mesh bag;

- 2) Small packing:
- a) 1kg/bag, 1kg x 10bags/carton; f) 4pcs(250g)/bag, 250g x 40bags/carton;

b) 500g/bag, 500g x 20bags/carton; g) 5pcs/bag, 10kg/carton; c) 250g/bag, 250g x 40bags/carton; h) 1kg/bag, 5kg/mesh bag;